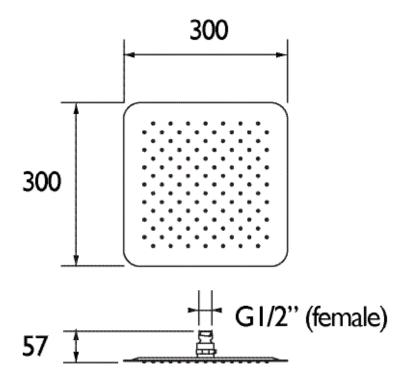

## Features:

Supplied with swivel joint

**Product Certifications:** 

WRAS Certificate No: 1812907 WRAS Expiry Date: 31/12/2023

For more products, visit our website: http://www.bristan.com

Dimensions (measurements in mm)