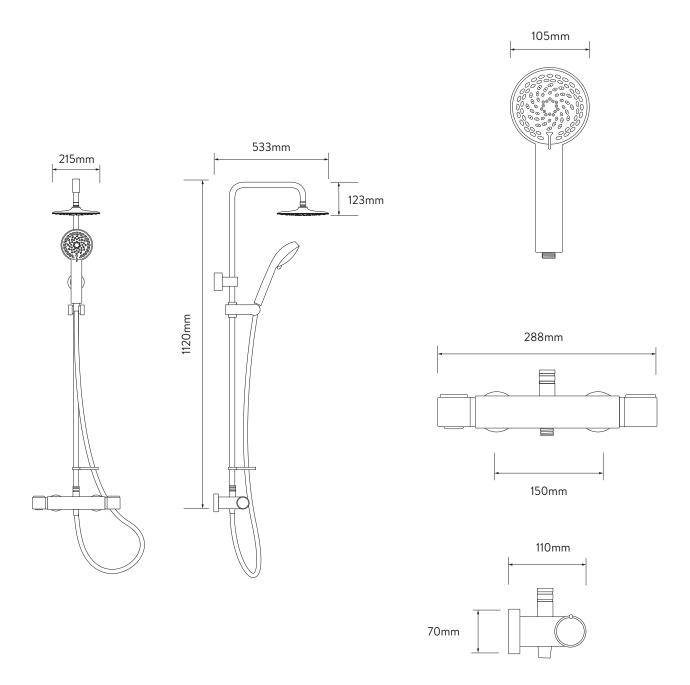

## AQUALISA MIDAS™ 110 SHOWER

**COLUMN MIXER** 

WITH ADJUSTABLE HEAD AND FIXED DRENCHER - HP/COMBI

**DIMENSIONAL DRAWINGS** 

<sup>\*</sup>Pipe centres can be adjusted between 130mm-170mm using supplied elbows

## AQUALISA MIDAS™ 110 SHOWER COLUMN MIXER

WITH ADJUSTABLE HEAD AND FIXED DRENCHER - HP/COMBI

## **TECHNICAL SPECIFICATIONS**

| Minimum pressure requirements | 1.0 bar                                                                          |
|-------------------------------|----------------------------------------------------------------------------------|
| Maximum pressure requirements | 10 bar                                                                           |
| Inlet fitting connections     | 3/4" BSP                                                                         |
| Inlet supply positions        | Hot/left, cold/right (as viewed from front)                                      |
| Outlet connections            | 1/2" BSP (Hose outlet only)                                                      |
| Valve inlet centres           | 150mm Pipe centres can be adjusted between 130 - 170mm using the elbows supplied |
| Supply temperature            | 5 - 20°C Cold Supply                                                             |
|                               | 55 - 65°C Hot Supply                                                             |
| Materials                     | Brass                                                                            |
|                               | Metal and plastic                                                                |
| Water system                  | Boosted gravity                                                                  |
|                               | Combi and balanced High Pressure systems                                         |
| Features                      | Thermosafe                                                                       |
|                               | Safe touch                                                                       |
|                               | 105mm, 4 spray patterns                                                          |
| Colour                        | Chrome                                                                           |
| Approvals                     | WRAS Approval pending                                                            |
| Guarantee period              | Valve - 5 years                                                                  |
|                               | Shower head and kit - 2 years                                                    |
|                               |                                                                                  |